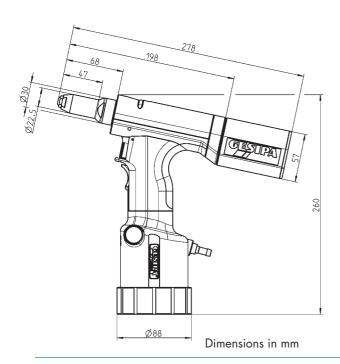

#### Technical data

Weight: 1.3 kg 5-7 bar Operating air pressure: Air hose connection: 6 mm Ø (1/4") Air consumption: approx. 1.0 ltr. per rivet Traction power: 4,200 N at 5 bar Stroke: 15 mm

# **Equipment**

Nosepieces: 17/18, 17/24 and 17/27, maintenance wrench SW12/14, SW14/17, 1 hydraulic oil bottle 100 ml, 1 oil refill can, Operating instructions with spare parts list