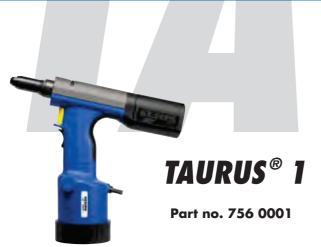

# TAURUS® series

## **Working range**

Sets blind rivets from 2.4 up to 3.2 mm  $\varnothing$ all materials and up to 4 mm Ø alu/steel (max. mandrel dia. 2.5 mm)

#### Technical data

Weight: 1.3 kg 5-7 bar Operating air pressure: Air hose connection: 6 mm Ø (1/4") Air consumption: approx. 1.0 ltr. per rivet Traction power: 4,200 N at 5 bar Stroke: 15 mm

# **Equipment**

Nosepieces: 17/18, 17/24 and 17/27, maintenance wrench SW12/14, SW14/17, 1 hydraulic oil bottle 100 ml, 1 oil refill can, Operating instructions with spare parts list