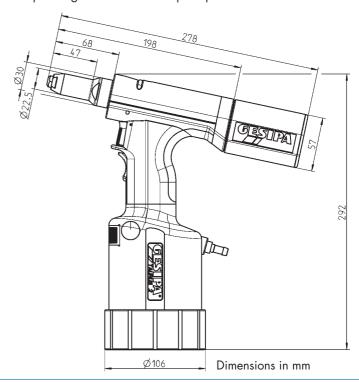

#### **Technical data**

1.6 kg Weight: 5-7 bar Operating air pressure: Air hose connection: 6 mm Ø (1/4") Air consumption: approx. 2.3 ltr. per rivet

9,000 N at 5 bar Traction power:

Stroke: 18 mm

# **Equipment**

Nosepieces: 17/27, 17/29, 17/32 and 17/36, maintenance wrench SW12/14, SW14/17, 1 hydraulic oil bottle 100 ml,1 oil refill can, Operating instructions with spare parts list