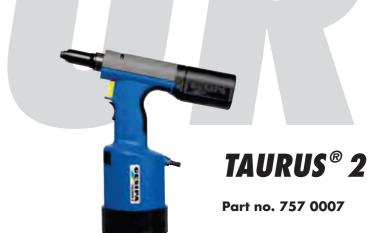

# TAURUS® series

## **Working range**

Sets blind rivets up to 5 mm  $\varnothing$  all materials and up to 6 mm Ø alu/steel (max. mandrel dia. 3.2 mm)

#### **Technical data**

1.6 kg Weight: 5-7 bar Operating air pressure: Air hose connection: 6 mm Ø (1/4") Air consumption: approx. 2.3 ltr. per rivet

9,000 N at 5 bar Traction power:

Stroke: 18 mm

# **Equipment**

Nosepieces: 17/27, 17/29, 17/32 and 17/36, maintenance wrench SW12/14, SW14/17, 1 hydraulic oil bottle 100 ml,1 oil refill can, Operating instructions with spare parts list